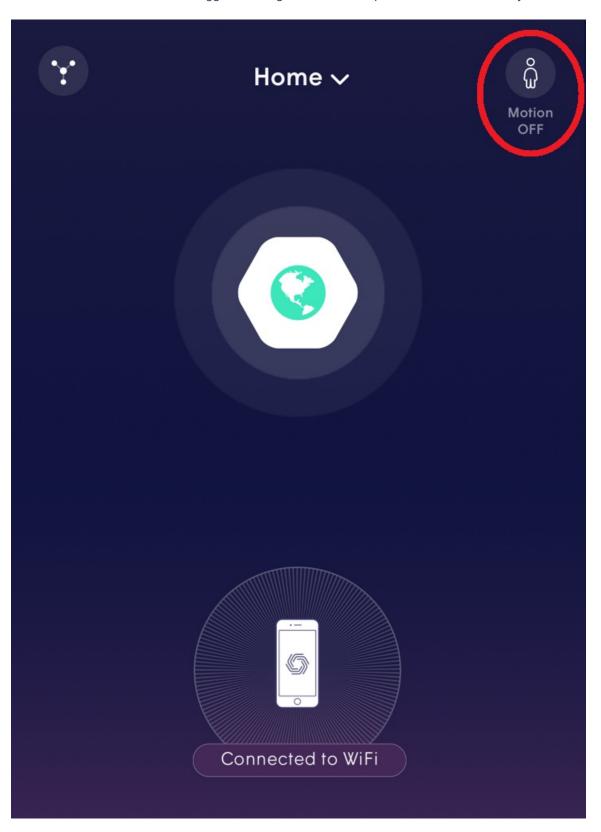

#### <u>iOS</u>

From the home screen, tap on the Plume Sense icon.

Slide the Wi-Fi Motion detection toggle to the right. It can take up to two minutes for the system to be enabled.